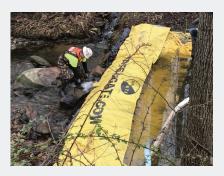

## THE INSTANT UNDERFLOW DAM ADVANTAGE

Installs in minutes with only 2 or 3 people.

- Flexible material allows it to adapt to most stream and ditch bottoms.
- No special equipment. No filling with water or inflating with air. No anchoring.
- Simply unroll the dam, unfold the upstream flap and let the flow of the stream fill it.
- Underflow holes are built into the downstream side.
- Multiple units can be attached to make whatever length you need.
- Wash and reuse dozens of times.

## **Designed for Emergency Operations in Water Currents or Ditches**