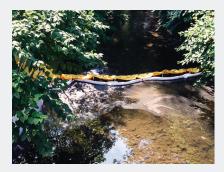

## Instant Underflow Dam

Prevent spills from spreading with the quickest way to dam up ditches and small streams.

## **Designed for Emergency Operations in Water Currents or Ditches**