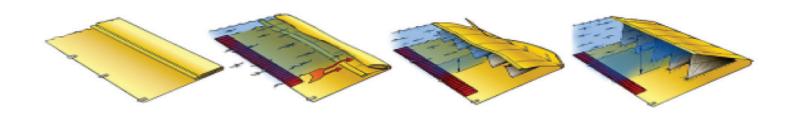

## THE INSTANT UNDERFLOW DAM ADVANTAGE

Installs in minutes with only 2 or 3 people.

- Flexible material allows it to adapt to most stream and ditch bottoms.
- No special equipment. No filling with water or inflating with air. No anchoring.
- Simply unroll the dam, unfold the upstream flap and let the flow of the stream fill it.
- Underflow holes are built into the downstream side.
- Multiple units can be attached to make whatever length you need.
- Wash and reuse dozens of times.