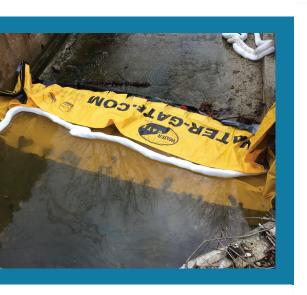

## Instant Underflow Dam

Prevent spills from spreading with the quickest way to dam up ditches and small streams.

## THE INSTANT UNDERFLOW DAM ADVANTAGE

Installs in minutes with only 2 or 3 people.

- Flexible material allows it to adapt to most stream and ditch bottoms.
- No special equipment. No filling with water or inflating with air. No anchoring.
- Simply unroll the dam, unfold the upstream flap and let the flow of the stream fill it.
- Underflow holes are built into the downstream side.
- Multiple units can be attached to make whatever length you need.
- Wash and reuse dozens of times.