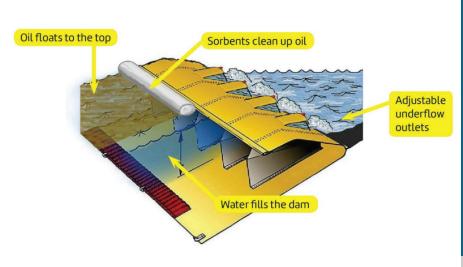

## THE INSTANT UNDERFLOW DAM ADVANTAGE

Installs in minutes with only 2 or 3 people.

- Flexible material allows it to adapt to most stream and ditch bottoms.
- No special equipment. No filling with water or inflating with air. No anchoring.
- Simply unroll the dam, unfold the upstream flap and let the flow of the stream fill it.
- Underflow holes are built into the downstream side.
- Multiple units can be attached to make whatever length you need.
- Wash and reuse dozens of times.