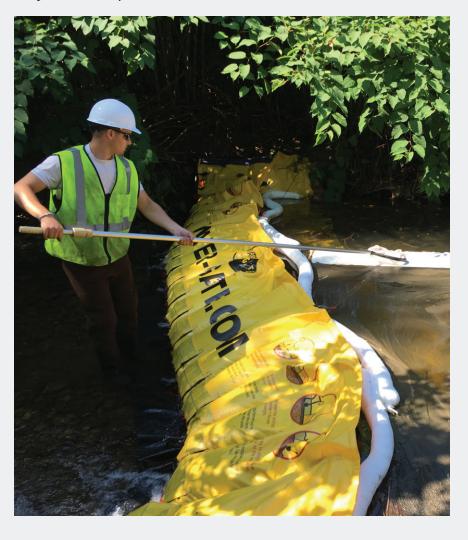

## Instant Underflow Dam

Prevent spills from spreading with the quickest way to dam up ditches and small streams.

## THE INSTANT UNDERFLOW DAM ADVANTAGE

Installs in minutes with only 2 or 3 people.

- Flexible material allows it to adapt to most stream and ditch bottoms.
- No special equipment. No filling with water or inflating with air. No anchoring.
- Simply unroll the dam, unfold the upstream flap and let the flow of the stream fill it.
- Underflow holes are built into the downstream side.
- Multiple units can be attached to make whatever length you need.
- Wash and reuse dozens of times.

## **Designed for Emergency Operations in Water Currents or Ditches**